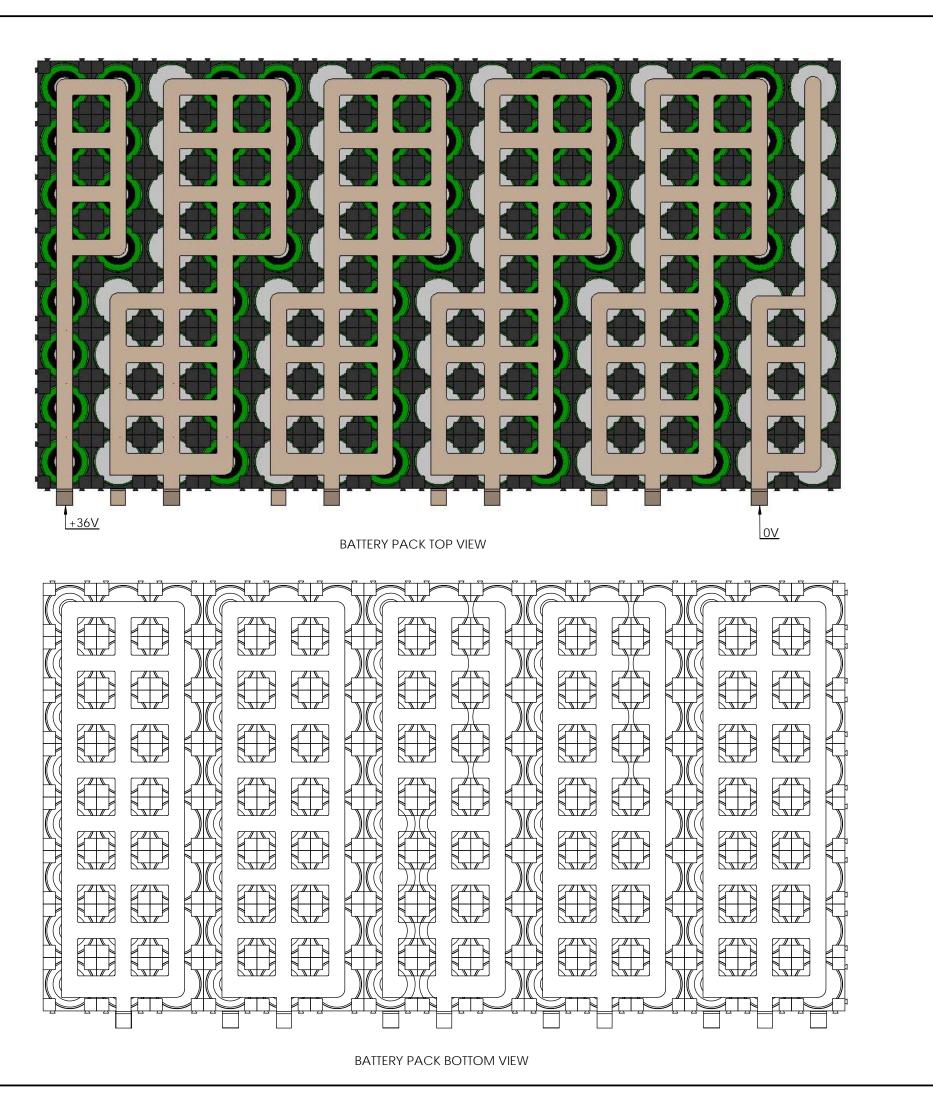

12x10 Cells 3,6V 3000 mAH =36V/36Ah

BMS 36V 30A

Lithium Ion cell: LG HG2 20A 3000Ah

| IMENSI                            | OTHERWISE SPECIFIED<br>ONS ARE IN MILLIME |      | FINISH:         |      |           |  | DEBUR AND<br>BREAK SHARP<br>EDGES | DO NOT SCALE DRAWING REVISION |  |  |
|-----------------------------------|-------------------------------------------|------|-----------------|------|-----------|--|-----------------------------------|-------------------------------|--|--|
| urfac<br>Olerai<br>Lineaf<br>Angu | ₹:                                        |      | Marinko Orlovac |      |           |  |                                   | 07.05.2017.                   |  |  |
|                                   | NAME                                      | SIGI | NATURE          | DATE |           |  |                                   | TITLE:                        |  |  |
| RAWN                              |                                           |      |                 |      |           |  |                                   |                               |  |  |
| HK'D                              |                                           |      |                 |      |           |  |                                   | Pottory pockago 120pcs        |  |  |
| .PPV'D                            |                                           |      |                 |      |           |  |                                   | Battery package 120pcs        |  |  |
| 1FG                               |                                           |      |                 |      |           |  |                                   |                               |  |  |
| 2.Α                               |                                           |      |                 |      | MATERIAL: |  |                                   | DWG NO. 20170F07 A2           |  |  |
|                                   |                                           |      | ĺ               |      |           |  |                                   | 20170507 A2                   |  |  |
|                                   |                                           |      |                 |      |           |  |                                   | 20170007                      |  |  |
|                                   |                                           |      |                 |      | WEIGHT:   |  |                                   | SCALE:1:2 SHEET 2 OF 3        |  |  |