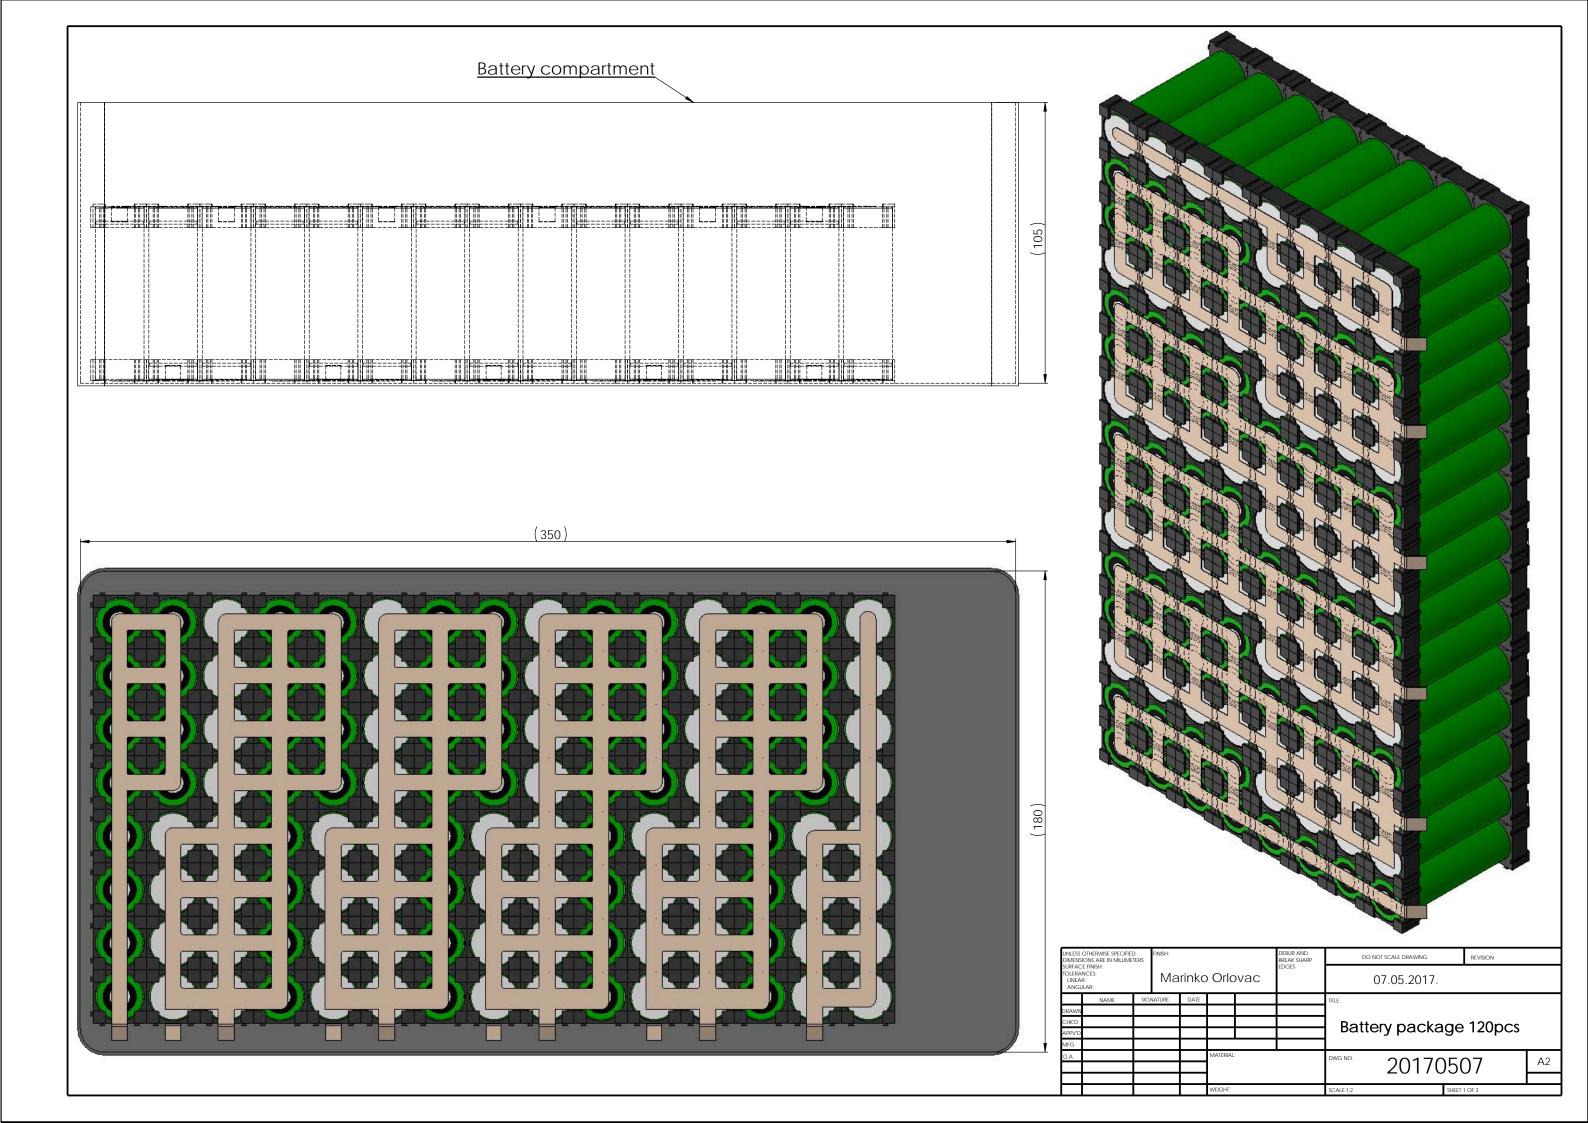

12x10 Cells 3,6V 3000 mAH =36V/36Ah

BMS 36V 30A

Lithium Ion cell: LG HG2 20A 3000Ah

| IMENSI                            | OTHERWISE SPECIFIED<br>ONS ARE IN MILLIME |      | FINISH:         |      |           |  | DEBUR AND<br>BREAK SHARP<br>EDGES | DO NOT SCALE DRAWING REVISION |  |  |
|-----------------------------------|-------------------------------------------|------|-----------------|------|-----------|--|-----------------------------------|-------------------------------|--|--|
| urfac<br>Olerai<br>Lineaf<br>Angu | ₹:                                        |      | Marinko Orlovac |      |           |  |                                   | 07.05.2017.                   |  |  |
|                                   | NAME                                      | SIGI | NATURE          | DATE |           |  |                                   | TITLE:                        |  |  |
| RAWN                              |                                           |      |                 |      |           |  |                                   |                               |  |  |
| HK'D                              |                                           |      |                 |      |           |  |                                   | Pottory pockago 120pcs        |  |  |
| .PPV'D                            |                                           |      |                 |      |           |  |                                   | Battery package 120pcs        |  |  |
| 1FG                               |                                           |      |                 |      |           |  |                                   |                               |  |  |
| 2.Α                               |                                           |      |                 |      | MATERIAL: |  |                                   | DWG NO. 20170F07 A2           |  |  |
|                                   |                                           |      | ĺ               |      |           |  |                                   | 20170507 A2                   |  |  |
|                                   |                                           |      |                 |      |           |  |                                   | 20170007                      |  |  |
|                                   |                                           |      |                 |      | WEIGHT:   |  |                                   | SCALE:1:2 SHEET 2 OF 3        |  |  |