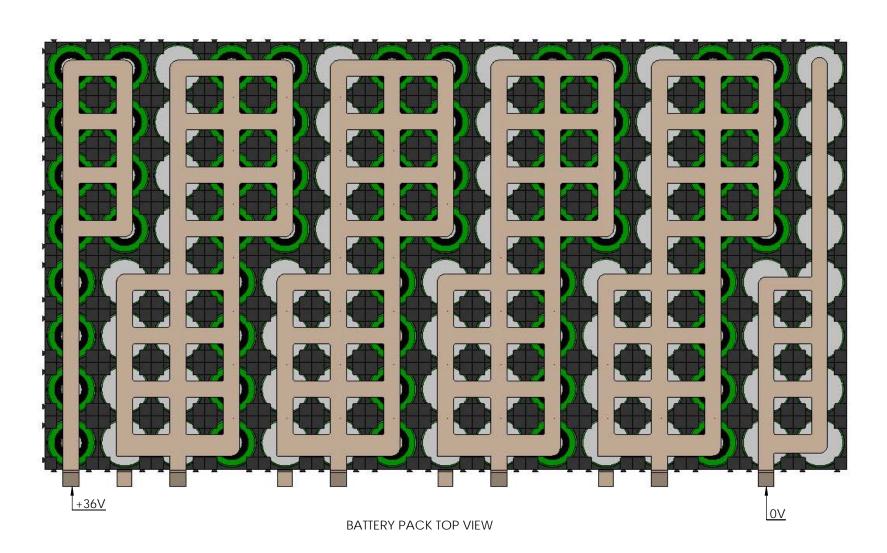

12x10 Cells 3,6V 3000 mAH =36V/36Ah

BMS 36V 30A

Lithium Ion cell: LG HG2 20A 3000Ah

| IMENSI                            | OTHERWISE SPECIFIED<br>ONS ARE IN MILLIME |      | FINISH:         |      |           |  | DEBUR AND<br>BREAK SHARP<br>EDGES | DO NOT SCALE DRAWING REVISION |  |  |
|-----------------------------------|-------------------------------------------|------|-----------------|------|-----------|--|-----------------------------------|-------------------------------|--|--|
| urfac<br>Olerai<br>Lineaf<br>Angu | ₹:                                        |      | Marinko Orlovac |      |           |  |                                   | 07.05.2017.                   |  |  |
|                                   | NAME                                      | SIGI | NATURE          | DATE |           |  |                                   | TITLE:                        |  |  |
| RAWN                              |                                           |      |                 |      |           |  |                                   |                               |  |  |
| HK'D                              |                                           |      |                 |      |           |  |                                   | Pottory pockago 120pcs        |  |  |
| .PPV'D                            |                                           |      |                 |      |           |  |                                   | Battery package 120pcs        |  |  |
| 1FG                               |                                           |      |                 |      |           |  |                                   |                               |  |  |
| 2.Α                               |                                           |      |                 |      | MATERIAL: |  |                                   | DWG NO. 20170F07 A2           |  |  |
|                                   |                                           |      | ĺ               |      |           |  |                                   | 20170507 A2                   |  |  |
|                                   |                                           |      |                 |      |           |  |                                   | 20170007                      |  |  |
|                                   |                                           |      |                 |      | WEIGHT:   |  |                                   | SCALE:1:2 SHEET 2 OF 3        |  |  |