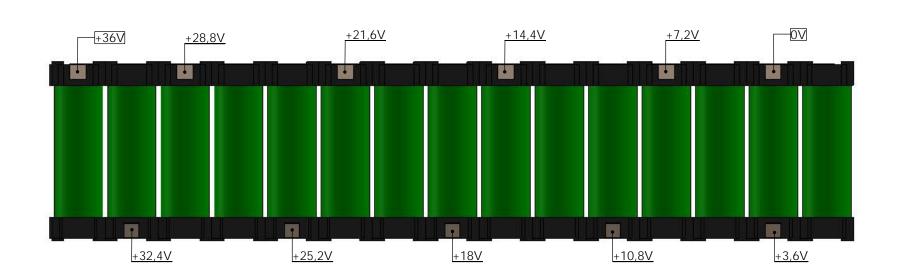

12x10 Cells 3,6V 3000 mAH =36V/36Ah

BMS 36V 30A

Lithium Ion cell: LG HG2 20A 3000Ah

| IMENSI                            | OTHERWISE SPECIFIED<br>ONS ARE IN MILLIME |      | FINISH:         |      |           |  | DEBUR AND<br>BREAK SHARP<br>EDGES | DO NOT SCALE DRAWING REVISION |  |  |
|-----------------------------------|-------------------------------------------|------|-----------------|------|-----------|--|-----------------------------------|-------------------------------|--|--|
| urfac<br>Olerai<br>Lineaf<br>Angu | ₹:                                        |      | Marinko Orlovac |      |           |  |                                   | 07.05.2017.                   |  |  |
|                                   | NAME                                      | SIGI | NATURE          | DATE |           |  |                                   | TITLE:                        |  |  |
| RAWN                              |                                           |      |                 |      |           |  |                                   |                               |  |  |
| HK'D                              |                                           |      |                 |      |           |  |                                   | Pottory pockago 120pcs        |  |  |
| .PPV'D                            |                                           |      |                 |      |           |  |                                   | Battery package 120pcs        |  |  |
| 1FG                               |                                           |      |                 |      |           |  |                                   |                               |  |  |
| 2.Α                               |                                           |      |                 |      | MATERIAL: |  |                                   | DWG NO. 20170F07 A2           |  |  |
|                                   |                                           |      | ĺ               |      |           |  |                                   | 20170507 A2                   |  |  |
|                                   |                                           |      |                 |      |           |  |                                   | 20170007                      |  |  |
|                                   |                                           |      |                 |      | WEIGHT:   |  |                                   | SCALE:1:2 SHEET 2 OF 3        |  |  |