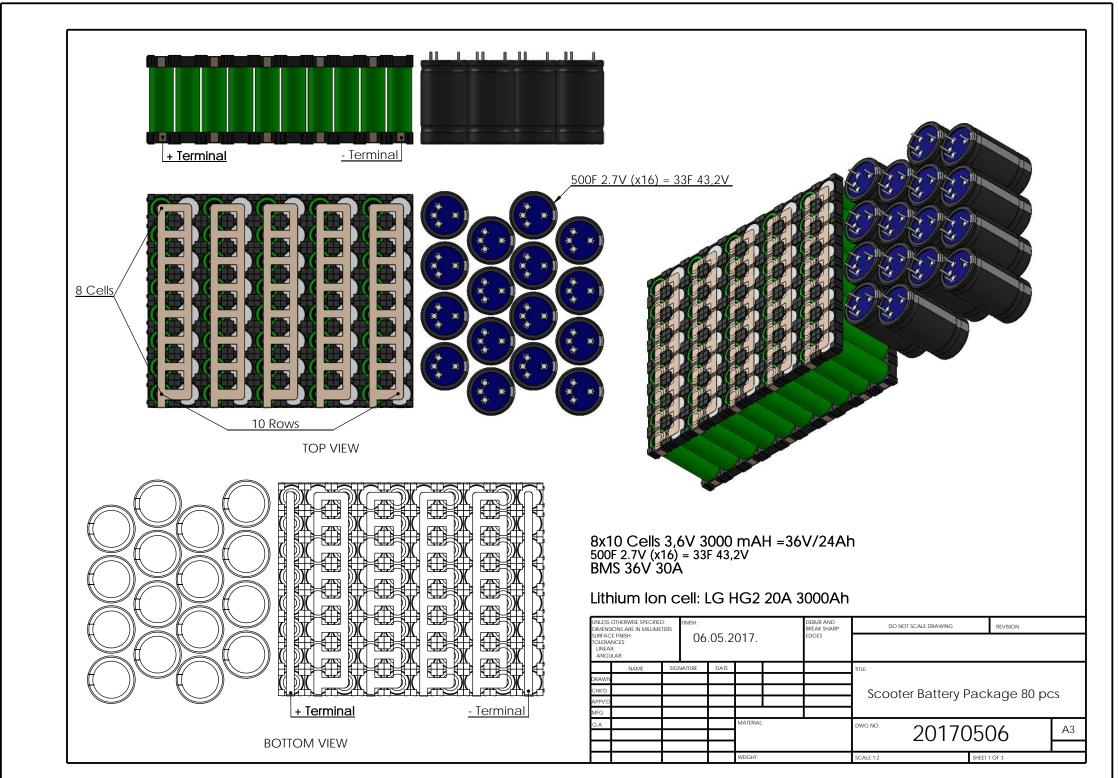

## 10x10 cells = 36V 30AH

| UNLESS OTHERWISE SPECIFIED: DIMENSIONS ARE IN MILLIMETERS SURFACE FINISH:  06.05.20 |      |      |        | 117  |          | DEBUR AND<br>BREAK SHARP<br>EDGES | DO NOT SCAI | LE DRAWING                      | REVISION     |        |     |  |
|-------------------------------------------------------------------------------------|------|------|--------|------|----------|-----------------------------------|-------------|---------------------------------|--------------|--------|-----|--|
| TOLERAI<br>LINEAF<br>ANGU                                                           | €    | 00.  | 03.20  | 717. |          |                                   |             |                                 |              |        |     |  |
|                                                                                     | NAME | SIGI | NATURE | DATE |          |                                   |             | TITLE:                          |              |        |     |  |
| DRAWN                                                                               |      |      |        |      |          |                                   |             | Scooter Battery Package 100 pcs |              |        |     |  |
| CHK'D                                                                               |      |      |        |      |          |                                   |             |                                 |              |        |     |  |
| APPV'D                                                                              | PV'D |      |        |      |          |                                   |             | scooler battery rackage 100 pes |              |        |     |  |
| MFG                                                                                 |      |      |        |      |          |                                   |             |                                 |              |        |     |  |
| A.D                                                                                 |      |      |        |      | MATERIAL | :                                 |             | DWG NO.                         | 0470         | \F.O./ | ۸.2 |  |
|                                                                                     |      |      |        |      | 1        |                                   |             | 20170506 LA3                    |              |        |     |  |
|                                                                                     |      |      |        |      |          |                                   |             |                                 |              |        |     |  |
|                                                                                     |      |      |        |      | WEIGHT:  |                                   |             | SCALE:1:2                       | SHEET 3 OF 3 |        |     |  |