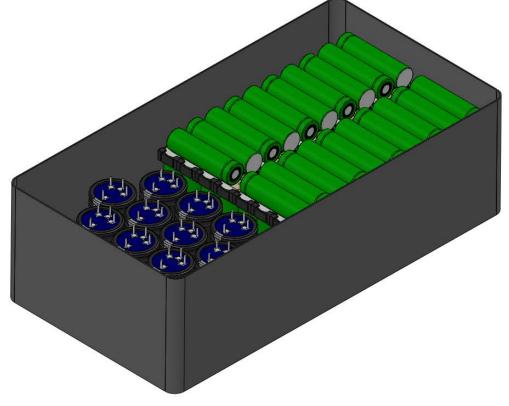

## 10x10 cells = 36V 30AH

| UNLESS OTHERWISE SPECIFIED: DIMENSIONS ARE IN MILLIMETERS SURFACE FINISH:  06.05.20 |      |      |        | 117  |          | DEBUR AND<br>BREAK SHARP<br>EDGES | DO NOT SCAI | LE DRAWING                      | REVISION     |        |     |  |
|-------------------------------------------------------------------------------------|------|------|--------|------|----------|-----------------------------------|-------------|---------------------------------|--------------|--------|-----|--|
| TOLERAI<br>LINEAF<br>ANGU                                                           | €    | 00.  | 03.20  | 717. |          |                                   |             |                                 |              |        |     |  |
|                                                                                     | NAME | SIGI | NATURE | DATE |          |                                   |             | TITLE:                          |              |        |     |  |
| DRAWN                                                                               |      |      |        |      |          |                                   |             | Scooter Battery Package 100 pcs |              |        |     |  |
| CHK'D                                                                               |      |      |        |      |          |                                   |             |                                 |              |        |     |  |
| APPV'D                                                                              | PV'D |      |        |      |          |                                   |             | scooler battery rackage 100 pes |              |        |     |  |
| MFG                                                                                 |      |      |        |      |          |                                   |             |                                 |              |        |     |  |
| A.D                                                                                 |      |      |        |      | MATERIAL | :                                 |             | DWG NO.                         | 0470         | \F.O./ | ۸.2 |  |
|                                                                                     |      |      |        |      | 1        |                                   |             | 20170506 LA3                    |              |        |     |  |
|                                                                                     |      |      |        |      |          |                                   |             |                                 |              |        |     |  |
|                                                                                     |      |      |        |      | WEIGHT:  |                                   |             | SCALE:1:2                       | SHEET 3 OF 3 |        |     |  |