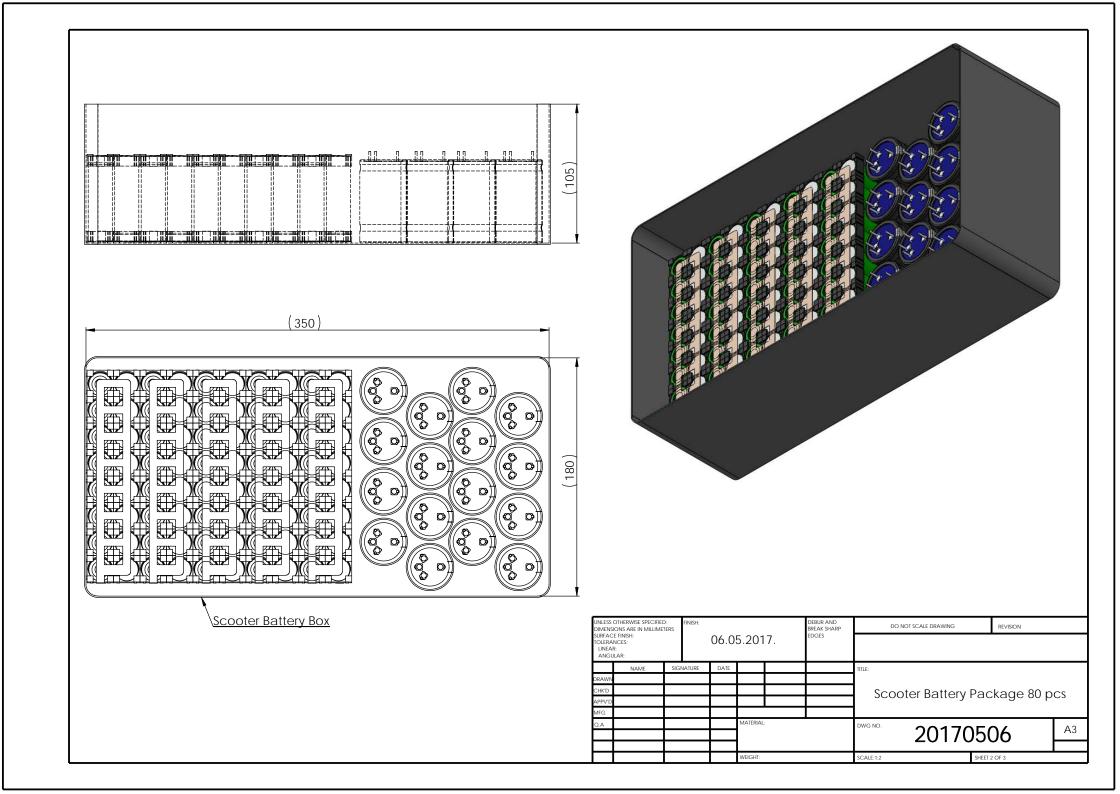

## 10x10 cells = 36V 30AH

| UNLESS OTHERWISE SPECIFIED: DIMENSIONS ARE IN MILLIMETERS SURFACE FINISH:  06.05.20 |      |      |        | 117  |          | DEBUR AND<br>BREAK SHARP<br>EDGES | DO NOT SCAI | LE DRAWING                      | REVISION     |        |     |  |
|-------------------------------------------------------------------------------------|------|------|--------|------|----------|-----------------------------------|-------------|---------------------------------|--------------|--------|-----|--|
| TOLERAI<br>LINEAF<br>ANGU                                                           | €    | 00.  | 03.20  | 717. |          |                                   |             |                                 |              |        |     |  |
|                                                                                     | NAME | SIGI | NATURE | DATE |          |                                   |             | TITLE:                          |              |        |     |  |
| DRAWN                                                                               |      |      |        |      |          |                                   |             | Scooter Battery Package 100 pcs |              |        |     |  |
| CHK'D                                                                               |      |      |        |      |          |                                   |             |                                 |              |        |     |  |
| APPV'D                                                                              | PV'D |      |        |      |          |                                   |             | scooler battery rackage 100 pes |              |        |     |  |
| MFG                                                                                 |      |      |        |      |          |                                   |             |                                 |              |        |     |  |
| A.D                                                                                 |      |      |        |      | MATERIAL | :                                 |             | DWG NO.                         | 0470         | \F.O./ | ۸.2 |  |
|                                                                                     |      |      |        |      | 1        |                                   |             | 20170506 LA3                    |              |        |     |  |
|                                                                                     |      |      |        |      |          |                                   |             |                                 |              |        |     |  |
|                                                                                     |      |      |        |      | WEIGHT:  |                                   |             | SCALE:1:2                       | SHEET 3 OF 3 |        |     |  |