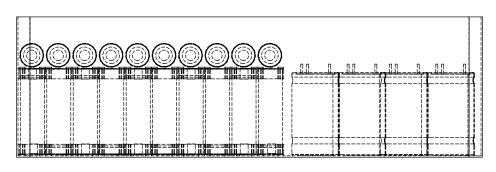

## 10x10 cells = 36V 30AH

| UNLESS OTHERWISE SPECIFIED: DIMENSIONS ARE IN MILLIMETERS SURFACE FINISH:  06.05.20 |      |      |        | 117  |          | DEBUR AND<br>BREAK SHARP<br>EDGES | DO NOT SCAI | LE DRAWING                      | REVISION     |        |     |  |
|-------------------------------------------------------------------------------------|------|------|--------|------|----------|-----------------------------------|-------------|---------------------------------|--------------|--------|-----|--|
| TOLERAI<br>LINEAF<br>ANGU                                                           | €    | 00.  | 03.20  | 717. |          |                                   |             |                                 |              |        |     |  |
|                                                                                     | NAME | SIGI | NATURE | DATE |          |                                   |             | TITLE:                          |              |        |     |  |
| DRAWN                                                                               |      |      |        |      |          |                                   |             | Scooter Battery Package 100 pcs |              |        |     |  |
| CHK'D                                                                               |      |      |        |      |          |                                   |             |                                 |              |        |     |  |
| APPV'D                                                                              | PV'D |      |        |      |          |                                   |             | scooler battery rackage 100 pes |              |        |     |  |
| MFG                                                                                 |      |      |        |      |          |                                   |             |                                 |              |        |     |  |
| A.D                                                                                 |      |      |        |      | MATERIAL | :                                 |             | DWG NO.                         | 0470         | \F.O./ | ۸.2 |  |
|                                                                                     |      |      |        |      | 1        |                                   |             | 20170506 LA3                    |              |        |     |  |
|                                                                                     |      |      |        |      |          |                                   |             |                                 |              |        |     |  |
|                                                                                     |      |      |        |      | WEIGHT:  |                                   |             | SCALE:1:2                       | SHEET 3 OF 3 |        |     |  |